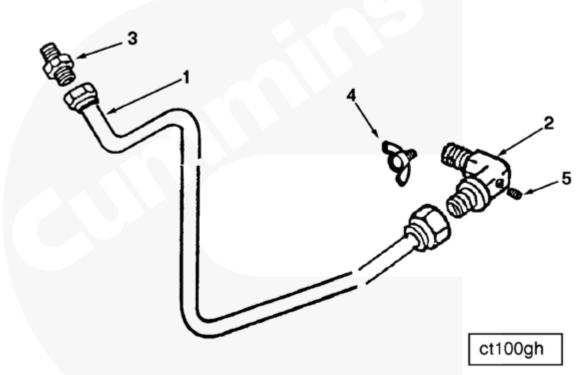

## SMALL | MEDIUM | LARGE

| Cart         | Ref No | Part Number | Part Description    | Required | Remarks                     |  |  |
|--------------|--------|-------------|---------------------|----------|-----------------------------|--|--|
| View My Cart |        |             |                     |          |                             |  |  |
|              |        | CT1604      | Water Supply Tubing |          |                             |  |  |
|              |        |             |                     |          | Water Supply Tubing         |  |  |
|              |        |             |                     |          | Routes forward from         |  |  |
|              |        |             |                     |          | compressor body rear side   |  |  |
|              |        |             |                     |          | port, bends inward and      |  |  |
|              |        |             |                     |          | connects into engine block  |  |  |
|              |        |             |                     |          | water pump cavity. Tube for |  |  |
|              |        |             |                     |          |                             |  |  |

|   |          |                             |   | Midland 1300 air compressor. |
|---|----------|-----------------------------|---|------------------------------|
|   |          |                             |   | Must use the compressor head |
|   |          |                             |   | front water port as water    |
|   |          |                             |   | outlet. Contains draincock   |
|   |          |                             |   | for draining compressor.     |
|   |          |                             |   |                              |
| 1 | 3032983  | Compressor Water Inlet Tube | 1 |                              |
| 2 | 200048   | Plain Adapter Elbow         | 1 |                              |
| 3 | S 1002 A | Male Connector              | 1 |                              |
| 4 | S 962 E  | Draincock                   | 1 |                              |
| 5 | 3013786  | Pipe Plug                   | 1 | 3/8 NPT.                     |